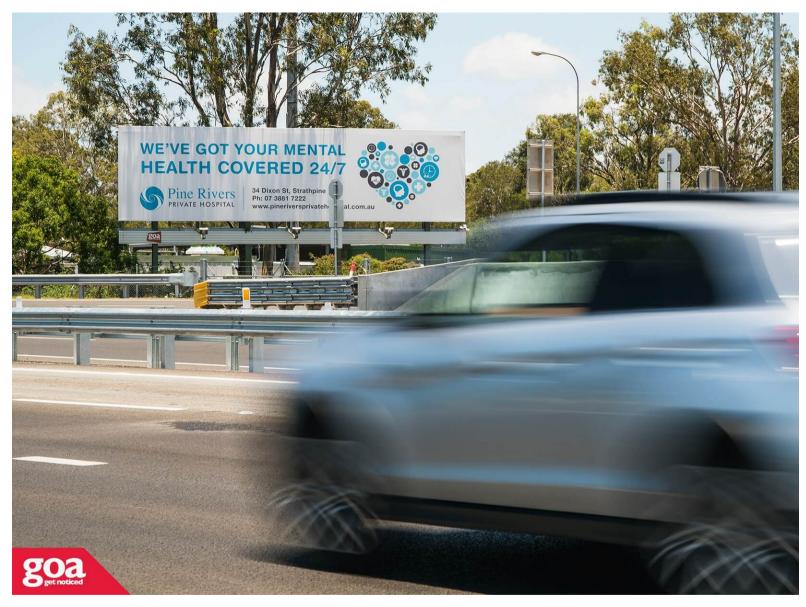

This CLASSIC SUPERSITE in Deagon is located on the service road from the Gateway Motorway to Braun Street and Depot Road. This billboard is visible to moderate-to-heavy volumes of traffic day and night. Traffic travelling south can proceed to Sandgate, Boondall, Virginia, Toombul and the CBD. Traffic can also travel west towards Bracken Ridge, Bald Hills, Strathpine, Zillmere and Chermside. Located nearby are a number of large residential areas, as well as numerous local shopping centres, schools, and sporting clubs. This billboard offers an opportunity to have an ALWAYS ON message in a high traffic area ensuring maximum exposure for your brand.

**Restrictions:** No advertising of political or religious content.

Deagon Deviation, Deagon - Inbound 4017 0005

**Brisbane North** 

12.66m x 3.35m

Illuminated

Pocket Edge